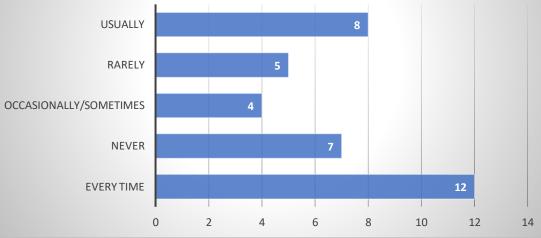

promoting internship, and field visit opportunities for students.



Count of The teaching and mentoring process in your institution facilitates you in cognitive, social and emotional growth.



## Count of Your mentor does a necessary follow-up with an assigned task to you.



## Count of The institution provides multiple opportunities to learn and grow



Count of The teachers illustrate the concepts through examples and applications.



Count of The teachers identify your strengths and encourage you with providing right level of challenges.



Count of The institution makes effort to engage students in the monitoring, review and continuous quality improvement of the teaching learning process.



#### Count of Teachers are able to identify your weaknesses and help you to overcome them



**Count of Teachers encourage you to participate in extracurricular activities** 



Count of Efforts are made by the institute/ teachers to inculcate soft skills, life skills and employability skills to make you ready for the...



Count of The institute/ teachers use student centric methods, such as experiential learning, participative learning and problem solving methodologies for enhancing learning experiences.



Count of What percentage of teachers use ICT tools such as LCD projector, Multimedia, etc. while teaching.



Count of The overall quality of teachinglearning process in your institute is very good