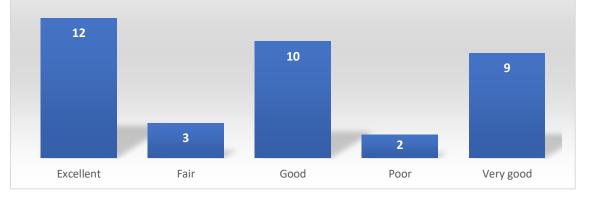

Count of The overall quality of teachinglearning process in your institute is very good