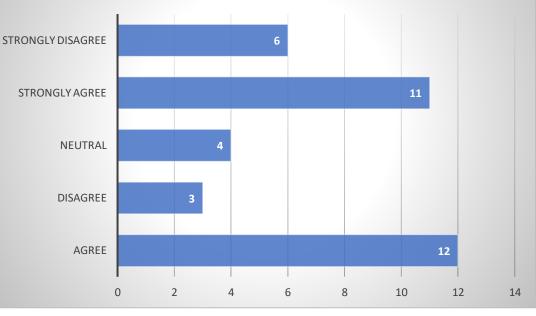

## Count of Your mentor does a necessary follow-up with an assigned task to you.