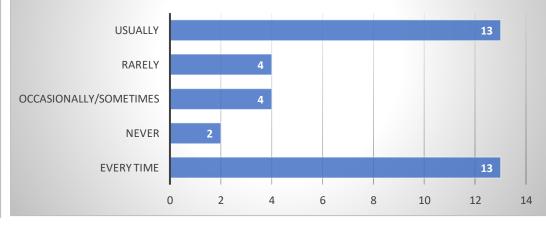

Count of The institute/ teachers use student centric methods, such as experiential learning, participative learning and problem solving methodologies for enhancing learning experiences.

Count of What percentage of teachers use ICT tools such as LCD projector, Multimedia, etc. while teaching.