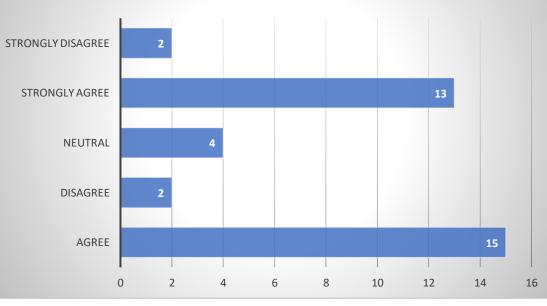

Count of The overall quality of teachinglearning process in your institute is very good