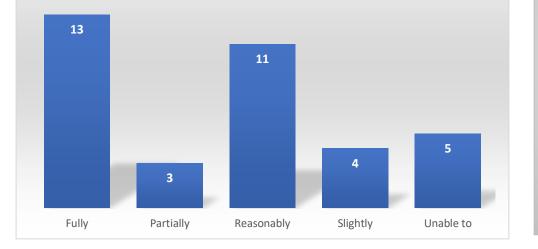

bed as

25





Count of Was your performance in assignments discussed with you?



Count of The institute takes active interest in promoting internship, and field visit opportunities for students.



Count of The institute takes active interest in promoting internship, and field visit opportunities for students.



Count of The teaching and mentoring process in your institution facilitates you in cognitive, social and emotional growth.



## Count of Your mentor does a necessary follow-up with an assigned task to you.



## Count of The institution provides multiple opportunities to learn and grow



Count of The teachers illustrate the concepts through examples and applications.



Count of The teachers identify your strengths and encourage you with providing right level of challenges.



Count of The institution makes effort to engage students in the monitoring, review and continuous quality improvement of the teaching learning process.



#### Count of Teachers are able to identify your weaknesses and help you to overcome them



**Count of Teachers encourage you to participate in extracurricular activities** 



Count of Efforts are made by the institute/ teachers to inculcate soft skills, life skills and employability skills to make you ready for the...



Count of The institute/ teachers use student centric methods, such as experiential learning, participative learning and problem solving methodologies for enhancing learning experiences.



Count of What percentage of teachers use ICT tools such as LCD projector, Multimedia, etc. while teaching.



Count of The overa