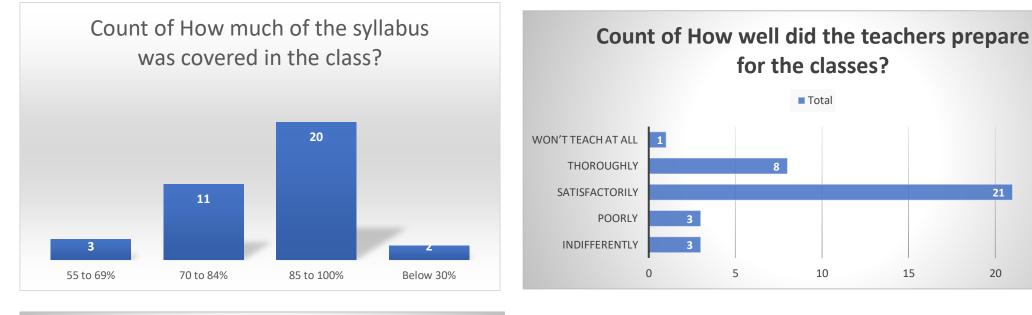

# Count of How well were the teachers able to communicate?



### Count of The teacher's approach to teaching can best be described as

25





Count of Was your performance in assignments discussed with you?



Count of The institute takes active interest in promoting internship, and field visit opportunities for students.



Count of The institute takes active interest in promoting internship, and field visit opportunities for students.



Count of The teaching and mentoring process in your institution facilitates you in cognitive, social and emotional growth.



## Count of Your mentor does a necessary follow-up with an assigned task to you.



## Count of The institution provides multiple opportunities to learn and grow



Count of The teachers illustrate the concepts through example