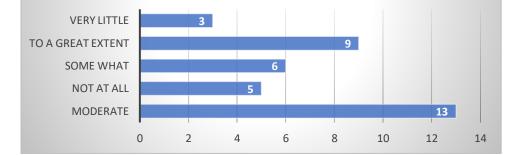

## Count of The institution provides multiple opportunities to learn and grow

Count of The teachers illustrate the concepts through examples and applications.

Count of The teachers identify your strengths and encourage you with providing right level of challenges.