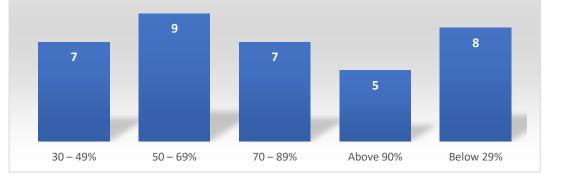

Count of The institute/ teachers use student centric methods, such as experiential learning, participative learning and problem solving methodologies for enhancing learning experiences.

Count of What percentage of teachers use ICT tools such as LCD projector, Multimedia, etc. while teaching.