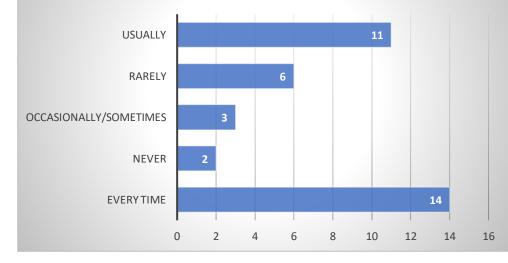

## Count of Your mentor does a necessary follow-up with an assigned task to you.