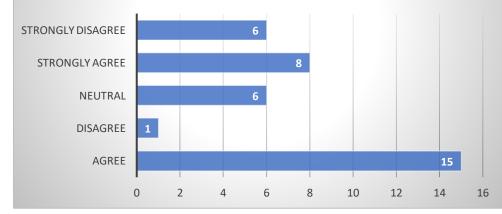

Count of The institution makes effort to engage students in the monitoring, review and continuous quality improvement of the teaching learning process.