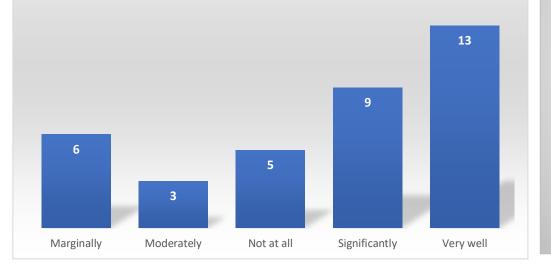

# Count of How well were the teachers able to communicate?



### Count of The teacher's approach to teaching can best be described as

25





Count of Was your performance in assignments discussed with you?



Count of The institute takes active interest in promoting internship, and field visit opportunities for students.



Count of The institute takes active interest in promoting internship, and field visit opportunities for students.



Count of The teaching and mentoring process in your institution facilitates you in cognitive, social and emotional growth.



## Count of Your mentor does a necessary follow-up with an assigned task to you.



## Count of The institution provides multiple opportunities to learn and grow



Count of The teachers illustrate the concepts through examples and applications.



Count of The teachers identify your strengths and encourage you with providing right level of challenges.



Count of The institution makes effort to engage students in the monitoring, review and continuous quality improvement of the teaching learning process.



#### Count of Teachers are able to identify your weaknesses and help you to overcome them



**Count of Teachers encourage you to participate in extracurricular activities** 



Count of Efforts are made by the institute/ teachers to inculcate soft skills, life skills and employabilit