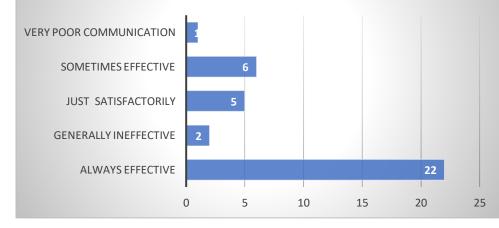

# Count of How well were the teachers able to communicate?



### Count of The teacher's approach to teaching can best be described as

25





Count of Was your performance in assignments discussed with you?



Count of The institute takes active interest in promoting internship, and field visit opportunities for students.



Count of The institute takes active interest in promoting internship, and field visit opportunities for students.



Count of The teaching and mentoring process in your institution facilitates you in cognitive, social and emotional growth.



## Count of Your mentor does a necessary follow-up with an assigned task to you.



## Count of The institution provides multiple opportunities to learn and grow



Count of The teachers illustrate the concepts through examples and applications.



Count of The teachers identify your str