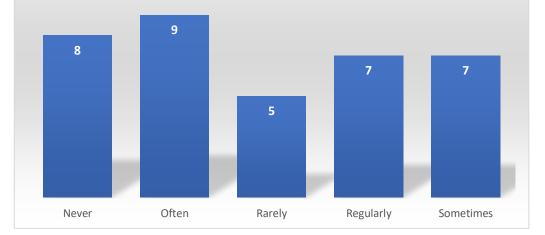

## Count of The institution provides multiple opportunities to learn and grow

Count of The teachers illustrate the concepts through examples and applications.

Count of The teachers identify your strengths and encourage you with providing right level of challenges.