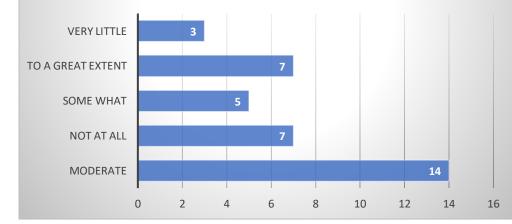

Count of The institute/ teachers use student centric methods, such as experiential learning, participative learning and problem solving methodologies for enhancing learning experiences.

Count of What percentage of teachers use ICT tools such as LCD projector, Multimedia, etc. while teaching.