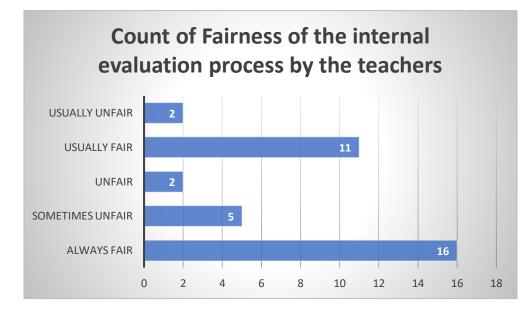

# Count of How well were the teachers able to communicate?



### Count of The teacher's approach to teaching can best be described as

25





Count of Was your performance in assignments discussed with you?



Count of The institute takes active interest in promoting internship, and field visit opportunities for students.



Count of The institute takes active interest in promoting internship, and field visit opportunities for students.



Count of The teaching and mentoring process in your institution facilitates you in cognitive, social and emotional growth.



## Count of Your mentor does a necessary follow-up with an assigned task to you.



## Count of The institution provides multiple opportunities to learn and grow



Count of The teachers illustrate the concepts through examples and applications.



Count of The teachers identify your strengths and encourage you with providing right level of challenges.



Count of The