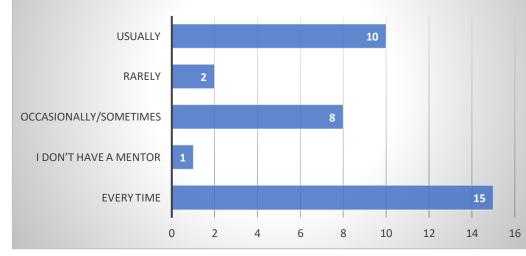

## Count of Your mentor does a necessary follow-up with an assigned task to you.