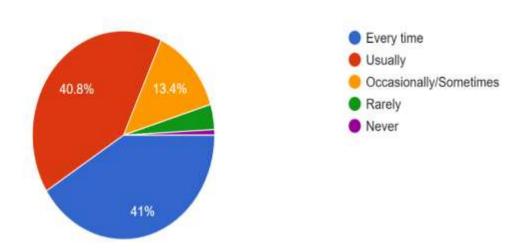

#### 6) Was your performance in assignments discussed with you? 1,487 responses

(NAAC Reaccredited 'A' and Affiliated to Bengaluru City University) Soladevanahalli Bangalore - 560107