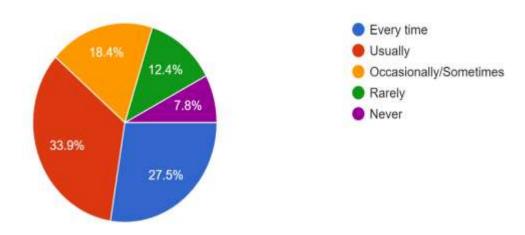

# 2) How well did the teachers prepare for the classes? 1,487 responses

(NAAC Reaccredited 'A' and Affiliated to Bengaluru City University) Soladevanahalli Bangalore - 560107