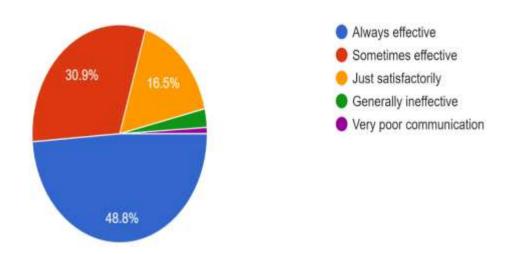

# 4) The teacher's approach to teaching can best be described as 1,487 responses

(NAAC Reaccredited 'A' and Affiliated to Bengaluru City University) Soladevanahalli Bangalore - 560107