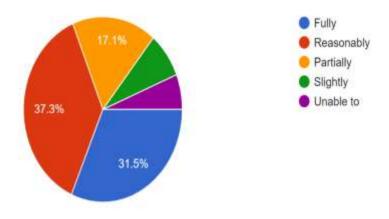

in your institution facilitates you in cognitive, social and emotional growth.

1,487 responses





(NAAC Reaccredited 'A' and Affiliated to Bengaluru City University) Soladevanahalli Bangalore - 560107

## **Students Satisfaction Survey 2022-23**

# 9) The institution provides multiple opportunities to learn and grow 1,487 responses



# 10) Your mentor does a necessary follow-up with an assigned task to you. 1,487 responses





(NAAC Reaccredited 'A' and Affiliated to Bengaluru City University) Soladevanahalli Bangalore - 560107

## **Students Satisfaction Survey 2022-23**

11) The teachers illustrate the concepts through examples and applications.

1,487 responses



12) The teachers identify your strengths and encourage you with providing right level of challenges. 1,487 responses





(NAAC Reaccredited 'A' and Affiliated to Bengaluru City University) Soladevanahalli Bangalore - 560107

## **Students Satisfaction Survey 2022-23**

13) Teachers are able to identify your weaknesses and help you to overcome them 1,487 responses



14) The institution makes effort to engage students in the monitoring, review and continuous quality improvement of the teaching learning process

1,487 responses





(NAAC Reaccredited 'A' and Affiliated to Bengaluru City University) Soladevanahalli Bangalore - 560107

## **Students Satisfaction Survey 2022-23**

# 15) Teachers encourage you to participate in extracurricular activities 1,487 responses



16) Efforts are made by the institute/ teachers to inculcate soft skills, life skills and employability skills to make you ready for the w