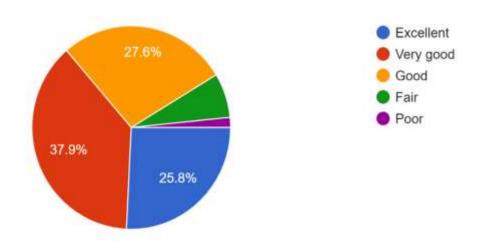

# 5) Fairness of the internal evaluation process by the teachers 1,487 responses