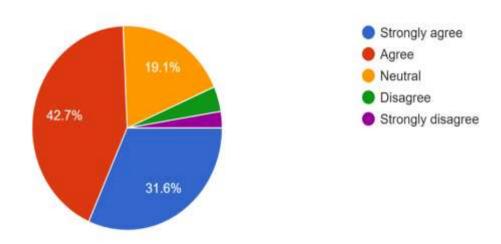

# 4) The teacher's approach to teaching can best be described as 1,487 responses

(NAAC Reaccredited 'A' and Affiliated to Bengaluru City University) Soladevanahalli Bangalore - 560107