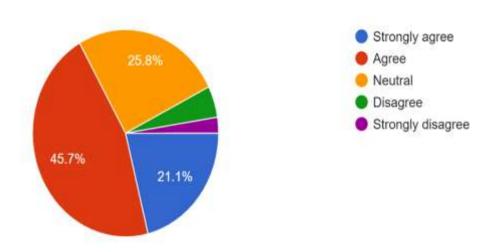

# **Students Satisfaction Survey 2022-23**

19) The overall quality of teaching-learning process in your institute is very good 1,487 responses