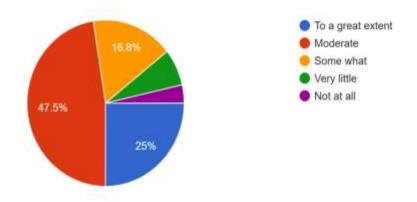

# 4) The teacher's approach to teaching can best be described as 1,487 responses

(NAAC Reaccredited 'A' and Affiliated to Bengaluru City University) Soladevanahalli Bangalore - 560107