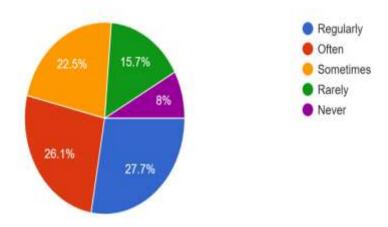

# 2) How well did the teachers prepare for the classes? 1,487 responses

(NAAC Reaccredited 'A' and Affiliated to Bengaluru City University) Soladevanahalli Bangalore - 560107