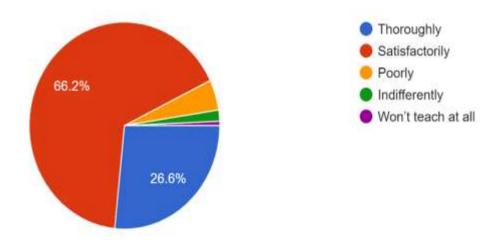

# 2) How well did the teachers prepare for the classes? 1,487 responses

(NAAC Reaccredited 'A' and Affiliated to Bengaluru City University) Soladevanahalli Bangalore - 560107