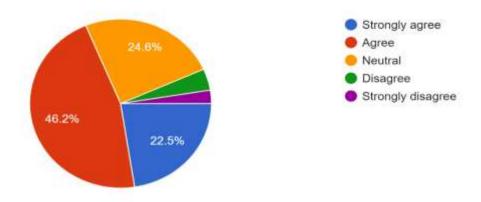

# **Students Satisfaction Survey 2022-23**

19) The overall quality of teaching-learning process in your institute is very good 1,487 responses