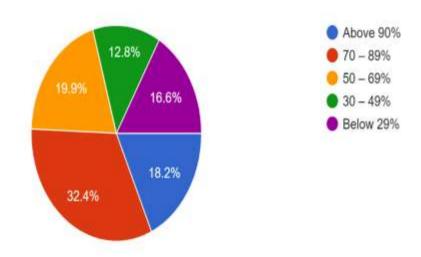

## **Students Satisfaction Survey 2022-23**

17) What percentage of teachers use ICT tools such as LCD projector, Multimedia, etc. while teaching.

1,487 responses

18) The institute/ teachers use student centric methods, such as experiential learning, participative learning and problem solving methodologies for enhancing learning experiences 1,487 responses