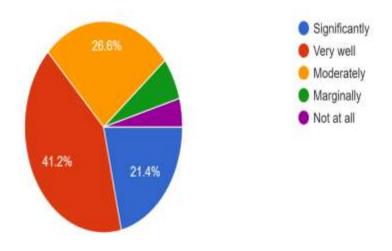

her's approach to teaching can best be described as 1,487 responses





(NAAC Reaccredited 'A' and Affiliated to Bengaluru City University) Soladevanahalli Bangalore - 560107

## **Students Satisfaction Survey 2022-23**

# 5) Fairness of the internal evaluation process by the teachers 1,487 responses



#### 6) Was your performance in assignments discussed with you? 1,487 responses





(NAAC Reaccredited 'A' and Affiliated to Bengaluru City University) Soladevanahalli Bangalore - 560107

## **Students Satisfaction Survey 2022-23**

 The institute takes active interest in promoting internship, and field visit opportunities for students

1,487 responses



8) The teaching and mentoring process in your institution facilitates you in cognitive, social and emotional growth.

1,487 responses





(NAAC Reaccredited 'A' and Affiliated to Bengaluru City University) Soladevanahalli Bangalore - 560107

## **Students Satisfaction Survey 2022-23**

# 9) The institution provides multiple opportunities to learn and grow 1,487 responses



# 10) Your mentor does a necessary follow-up with an assigned task to you. 1,487 responses





(NAAC Reaccredited 'A' and Affiliated to Bengaluru City University) Soladevanahalli Bangalore - 560107

## **Students Satisfaction Survey 2022-23**

11) The teachers illustrate the concepts through examples and applications.

1,487 responses



12) The teachers identify your strengths and encourage you with providing right level of challenges. 1,487 responses





(NAAC Reaccredited 'A' and Affiliated to Bengaluru City University) Soladevanahalli Bangalore