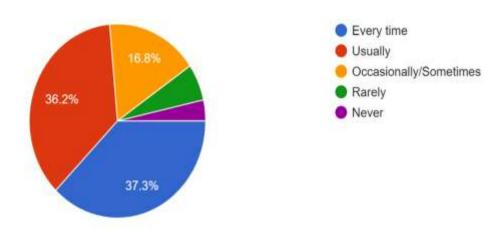

atisfaction Survey 2022-23**

# How much of the syllabus was covered in the class? 1,487 responses



# 2) How well did the teachers prepare for the classes? 1,487 responses





(NAAC Reaccredited 'A' and Affiliated to Bengaluru City University) Soladevanahalli Bangalore - 560107

## **Students Satisfaction Survey 2022-23**

# 3) How well were the teachers able to communicate? 1,487 responses



# 4) The teacher's approach to teaching can best be described as 1,487 responses





(NAAC Reaccredited 'A' and Affiliated to Bengaluru City University) Soladevanahalli Bangalore - 560107

## **Students Satisfaction Survey 2022-23**

# 5) Fairness of the internal evaluation process by the teachers 1,487 responses



#### 6) Was your performance in assignments discussed with you? 1,487 responses





(NAAC Reaccredited 'A' and Affiliated to Bengaluru City University) Soladevanahalli Bangalore - 560107

## **Students Satisfaction Survey 2022-23**

 The institute takes active interest in promoting internship, and field visit opportunities for students

1,487 responses



8) The teaching and mentoring process in your institution facilitates you in cognitive, social and emotional growth.

1,487 responses





(NAAC Reaccredited 'A' and Affiliated to Bengaluru City University) Soladevanahalli Bangalore - 560107

## **Students Satisfaction Survey 2022-23**

# 9) The institution provides multiple opportunities to learn and grow 1,487 responses



# 10) Your mentor does a necessary follow-up with an assigned task to you. 1,487 responses





(NAAC Reaccredited 'A' and Affiliated to Bengalu