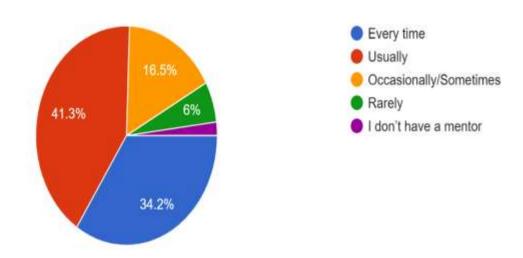

# 10) Your mentor does a necessary follow-up with an assigned task to you. 1,487 responses

(NAAC Reaccredited 'A' and Affiliated to Bengaluru City University) Soladevanahalli Bangalore - 560107