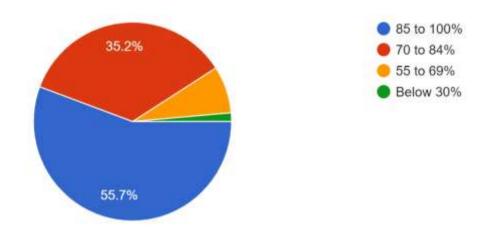

(NAAC Reaccredited 'A' and Affiliated to Bengaluru City University) Soladevanahalli Bangalore - 560107

# Student Satisfaction Survey (SSS) 2022-23



INTERNAL QUALITY ASSURANCE CELL (IQAC)
ACHARYA INSTITUTE OF GRADUATE STUDIES



(NAAC Reaccredited 'A' and Affiliated to Bengaluru City University) Soladevanahalli Bangalore - 560107

## **Students Satisfaction Survey 2022-23**

# How much of the syllabus was covered in the class? 1,487 responses



# 2) How well did the teachers prepare for the classes? 1,487 responses





(NAAC Reaccredited 'A' and Affiliated to Bengaluru City University) Soladevanahalli Bangalore - 560107

## **Students Satisfaction Survey 2022-23**

# 3) How well were the teachers able to communicate? 1,487 responses



# 4) The teacher's approach to teaching can best be described as 1,487 responses





(NAAC Reaccredited 'A' and Affiliated to Bengaluru City University) Soladevanahalli Bangalore - 560107

## **Students Satisfaction Survey 2022-23**

# 5) Fairness of the internal evaluation process by the teachers 1,487 responses



#### 6) Was your performance in assignments discussed with you? 1,487 responses





(NAAC Reaccredited 'A' and Affiliated to Bengaluru City University) Soladevanahalli Bangalore -