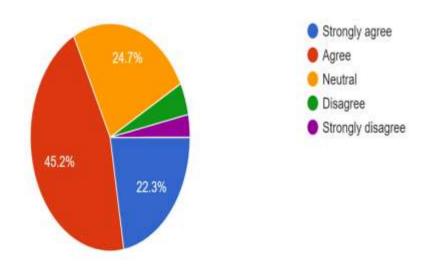

1,487 responses





(NAAC Reaccredited 'A' and Affiliated to Bengaluru City University) Soladevanahalli Bangalore - 560107

## **Students Satisfaction Survey 2022-23**

11) The teachers illustrate the concepts through examples and applications.

1,487 responses



12) The teachers identify your strengths and encourage you with providing right level of challenges. 1,487 responses





(NAAC Reaccredited 'A' and Affiliated to Bengaluru City University) Soladevanahalli Bangalore - 560107

## **Students Satisfaction Survey 2022-23**

13) Teachers are able to identify your weaknesses and help you to overcome them 1,487 responses



14) The institution makes effort to engage students in the monitoring, review and continuous quality improvement of the teaching learning process

1,487 responses





(NAAC Reaccredited 'A' and Affiliated to Bengaluru City University) Soladevanahalli Bangalore - 560107

## **Students Satisfaction Survey 2022-23**

# 15) Teachers encourage you to participate in extracurricular activities 1,487 responses



16) Efforts are made by the institute/ teachers to inculcate soft skills, life skills and employability skills to make you ready for the world of work

1,487 responses





(NAAC Reaccredited 'A' and Affiliated to Bengaluru City University) Soladevanahalli Bangalore - 560107

## **Students Satisfaction Survey 2022-23**

17) What percentage of teachers use ICT tools such as LCD projector, Multimedia, etc. while teaching.

1,487 responses



18) The institute/ teachers use student centric methods, such as experiential learning, participative learning