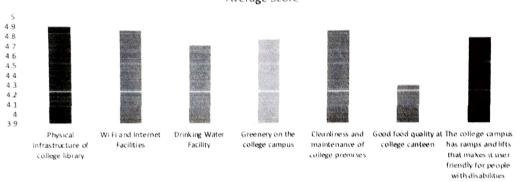

| Question                                                           |                                                                                                                                                                                                                                                                                                                                                                                                                                                                                                                                                                                                                                                                                                                                                                                                                                                                                                                                                                                                                                                                                                                                                                                                                                                                                                                                                                                                                                                                                                                                                                                                                                                                                                                                                                                                                                                                                                                                                                                                                                                                                                                                |
|--------------------------------------------------------------------|--------------------------------------------------------------------------------------------------------------------------------------------------------------------------------------------------------------------------------------------------------------------------------------------------------------------------------------------------------------------------------------------------------------------------------------------------------------------------------------------------------------------------------------------------------------------------------------------------------------------------------------------------------------------------------------------------------------------------------------------------------------------------------------------------------------------------------------------------------------------------------------------------------------------------------------------------------------------------------------------------------------------------------------------------------------------------------------------------------------------------------------------------------------------------------------------------------------------------------------------------------------------------------------------------------------------------------------------------------------------------------------------------------------------------------------------------------------------------------------------------------------------------------------------------------------------------------------------------------------------------------------------------------------------------------------------------------------------------------------------------------------------------------------------------------------------------------------------------------------------------------------------------------------------------------------------------------------------------------------------------------------------------------------------------------------------------------------------------------------------------------|
|                                                                    | AvgOfScore                                                                                                                                                                                                                                                                                                                                                                                                                                                                                                                                                                                                                                                                                                                                                                                                                                                                                                                                                                                                                                                                                                                                                                                                                                                                                                                                                                                                                                                                                                                                                                                                                                                                                                                                                                                                                                                                                                                                                                                                                                                                                                                     |
|                                                                    |                                                                                                                                                                                                                                                                                                                                                                                                                                                                                                                                                                                                                                                                                                                                                                                                                                                                                                                                                                                                                                                                                                                                                                                                                                                                                                                                                                                                                                                                                                                                                                                                                                                                                                                                                                                                                                                                                                                                                                                                                                                                                                                                |
| Physical infrastructure of college library                         | 4.9                                                                                                                                                                                                                                                                                                                                                                                                                                                                                                                                                                                                                                                                                                                                                                                                                                                                                                                                                                                                                                                                                                                                                                                                                                                                                                                                                                                                                                                                                                                                                                                                                                                                                                                                                                                                                                                                                                                                                                                                                                                                                                                            |
|                                                                    | The second secon |
| Wi Fi and Internet Facilities                                      | 4.87                                                                                                                                                                                                                                                                                                                                                                                                                                                                                                                                                                                                                                                                                                                                                                                                                                                                                                                                                                                                                                                                                                                                                                                                                                                                                                                                                                                                                                                                                                                                                                                                                                                                                                                                                                                                                                                                                                                                                                                                                                                                                                                           |
|                                                                    |                                                                                                                                                                                                                                                                                                                                                                                                                                                                                                                                                                                                                                                                                                                                                                                                                                                                                                                                                                                                                                                                                                                                                                                                                                                                                                                                                                                                                                                                                                                                                                                                                                                                                                                                                                                                                                                                                                                                                                                                                                                                                                                                |
| Drinking Water Facility                                            | 4.72                                                                                                                                                                                                                                                                                                                                                                                                                                                                                                                                                                                                                                                                                                                                                                                                                                                                                                                                                                                                                                                                                                                                                                                                                                                                                                                                                                                                                                                                                                                                                                                                                                                                                                                                                                                                                                                                                                                                                                                                                                                                                                                           |
|                                                                    | . 70                                                                                                                                                                                                                                                                                                                                                                                                                                                                                                                                                                                                                                                                                                                                                                                                                                                                                                                                                                                                                                                                                                                                                                                                                                                                                                                                                                                                                                                                                                                                                                                                                                                                                                                                                                                                                                                                                                                                                                                                                                                                                                                           |
| Greenery on the college campus                                     | 4.78                                                                                                                                                                                                                                                                                                                                                                                                                                                                                                                                                                                                                                                                                                                                                                                                                                                                                                                                                                                                                                                                                                                                                                                                                                                                                                                                                                                                                                                                                                                                                                                                                                                                                                                                                                                                                                                                                                                                                                                                                                                                                                                           |
|                                                                    | 4.87                                                                                                                                                                                                                                                                                                                                                                                                                                                                                                                                                                                                                                                                                                                                                                                                                                                                                                                                                                                                                                                                                                                                                                                                                                                                                                                                                                                                                                                                                                                                                                                                                                                                                                                                                                                                                                                                                                                                                                                                                                                                                                                           |
| Cleanliness and maintenance of college premises                    | 4.07                                                                                                                                                                                                                                                                                                                                                                                                                                                                                                                                                                                                                                                                                                                                                                                                                                                                                                                                                                                                                                                                                                                                                                                                                                                                                                                                                                                                                                                                                                                                                                                                                                                                                                                                                                                                                                                                                                                                                                                                                                                                                                                           |
|                                                                    | 4.29                                                                                                                                                                                                                                                                                                                                                                                                                                                                                                                                                                                                                                                                                                                                                                                                                                                                                                                                                                                                                                                                                                                                                                                                                                                                                                                                                                                                                                                                                                                                                                                                                                                                                                                                                                                                                                                                                                                                                                                                                                                                                                                           |
| Good food quality at college canteen                               | 4.29                                                                                                                                                                                                                                                                                                                                                                                                                                                                                                                                                                                                                                                                                                                                                                                                                                                                                                                                                                                                                                                                                                                                                                                                                                                                                                                                                                                                                                                                                                                                                                                                                                                                                                                                                                                                                                                                                                                                                                                                                                                                                                                           |
|                                                                    |                                                                                                                                                                                                                                                                                                                                                                                                                                                                                                                                                                                                                                                                                                                                                                                                                                                                                                                                                                                                                                                                                                                                                                                                                                                                                                                                                                                                                                                                                                                                                                                                                                                                                                                                                                                                                                                                                                                                                                                                                                                                                                                                |
| The college campus has ramps and lifts that makes it user friendly | 4.78                                                                                                                                                                                                                                                                                                                                                                                                                                                                                                                                                                                                                                                                                                                                                                                                                                                                                                                                                                                                                                                                                                                                                                                                                                                                                                                                                                                                                                                                                                                                                                                                                                                                                                                                                                                                                                                                                                                                                                                                                                                                                                                           |
| for people with disabilities                                       |                                                                                                                                                                                                                                                                                                                                                                                                                                                                                                                                                                                                                                                                                                                                                                                                                                                                                                                                                                                                                                                                                                                                                                                                                                                                                                                                                                                                                                                                                                                                                                                                                                                                                                                                                                                                                                                                                                                                                                                                                                                                                                                                |

#### Average Score

| Question                                                                                        | 1 | 2  | 3  |
|-------------------------------------------------------------------------------------------------|---|----|----|
| Physical infrastructure of college library                                                      | 2 | 11 | 25 |
| Wi Fi and Internet Facilities                                                                   | 3 | 15 | 31 |
| Drinking Water Facility                                                                         | 4 | 17 | 23 |
| Greenery on the college campus                                                                  | 1 | 12 | 27 |
| Cleanliness and maintenance of college premises                                                 | 7 | 10 | 25 |
| Good food quality at college canteen                                                            | 8 | 15 | 29 |
| The college campus has ramps and lifts that makes it user friendly for people with disabilities | 2 | 14 | 31 |