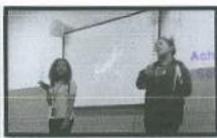

#### SCIENTIFIC RESEARCH ARTICLE WRITING

The workshop on "Scientific Research Article Writing" was organized by the Department of Psychology on 22 April 2019. The workshop was facilitated by Dr. Santhosh, Assistant Professor, at Christ University, Bengaluru. The objectives of the workshop were to enable the participants, to define the research problem, develop an approach to the research problem and select of suitable research design, impart capabilities for formulation and testing of hypothesis based on the nature of research, to enable the participants to understand report writing and writing research proposals and to make aware the participants about latest trends in discipline-specific research.

Dr. Santhosh started the session with introducing the concept and importance of research article writing, he started explaining the differences between the opinions and arguments of a concept or a topic, clarity to which helps to form the title of research article. He provided a detailed explanation of procedure of writing a research article. He explained how the flow of an article writing should be in terms of developing an introduction, Placing the arguments with theoretical support, concluding with a rationale, he helped us to form research title for paper and briefly explained the methodology, process and procedure for the publication of research paper.