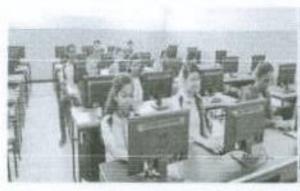

#### SCIENTIFIC RESEARCH ARTICLE WRITING

The workshop on "Scientific Research Article Writing" was organized by the Department of Psychology on 22 April 2019. The workshop was facilitated by Dr. Santhosh, Assistant Professor, at Christ University, Bengaluru. The objectives of the workshop were to enable the participants, to define the research problem, develop an approach to the research problem and select of suitable research design, impart capabilities for formulation and testing of hypothesis based on the nature of research, to enable the participants to understand report writing and writing research proposals and to make aware the participants about latest trends in discipline-specific research.

Dr. Santhosh started the session with introducing the concept and importance of research article writing, he started explaining the differences between the opinions and arguments of a concept or a topic, clarity to which helps to form the title of research article. He provided a detailed explanation of procedure of writing a research article. He explained how the flow of an article writing should be in terms of developing an introduction, Placing the arguments with theoretical support, concluding with a rationale, he helped us to form research title for paper and briefly explained the methodology, process and procedure for the publication of research paper.

Resource person also provided valuable feedback on-spot research study topics selected by students and helped them to accurately and appropriately apply the methods learned during workshop. The session focused on APA referencing and explained how to write the article in APA format of referencing. He also personally interacted with each designated group and provided his insight to presentation done by students.