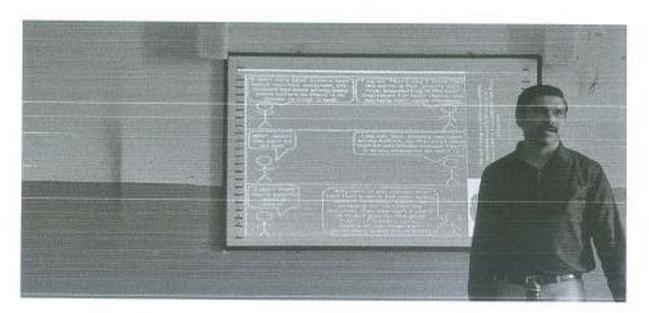

#### SCIENTIFIC RESEARCH ARTICLE WRITING

The workshop on "Scientific Research Article Writing" was organized by the Department of Psychology on 22 April 2019. The workshop was facilitated by Dr. Santhosh, Assistant Professor, at Christ University, Bengaluru. The objectives of the workshop were to enable the participants, to define the research problem, develop an approach to the research problem and select of suitable research design, impart capabilities for formulation and testing of hypothesis based on the nature of research, to enable the participants to understand report writing and writing research proposals and to make aware the participants about latest trends in discipline-specific research.

Dr. Santhosh started the session with introducing the concept and importance of research article writing, he started explaining the differences between the opinions and arguments of a concept or a topic, clarity to which helps to form the title of research article. He provided a detailed explanation of procedure of writing a research article. He explained how the flow of an article writing should be in terms of developing an introduction, Placing the arguments with theoretical support, concluding with a rationale, he helped us to form research title for paper and briefly explained the methodology, process and procedure for the publication of research paper.

Resource person also provided valuable feedback on-spot research study topics selected by students and helped them to accurately and appropriately apply the methods learned during workshop. The session focused on APA referencing and explained how to write the article in APA format of referencing. He also personally interacted with each designated group and provided his insight to presentation done by students.