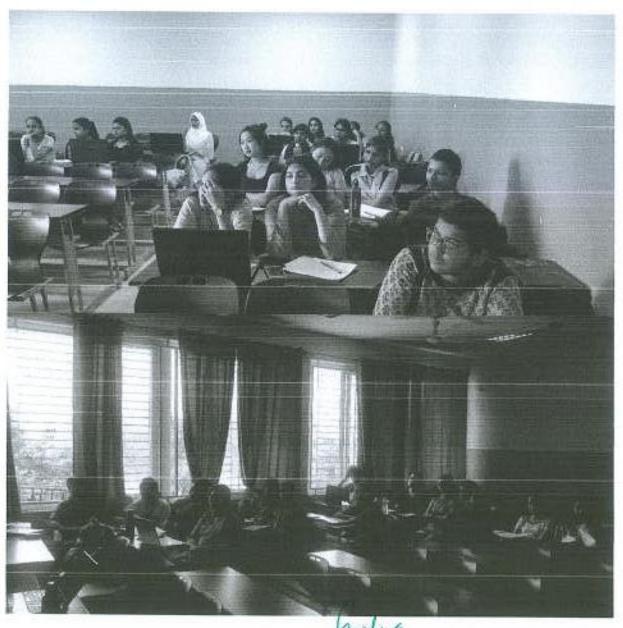

#### SCIENTIFIC RESEARCH ARTICLE WRITING

The workshop on "Scientific Research Article Writing" was organized by the Department of Psychology on 22 April 2019. The workshop was facilitated by Dr. Santhosh, Assistant Professor, at Christ University, Bengaluru. The objectives of the workshop were to enable the participants, to define the research problem, develop an approach to the research problem and select of suitable research design, impart capabilities for formulation and testing of hypothesis based on the nature of research, to enable the participants to understand report writing and writing research proposals and to make aware the participants about latest trends in discipline-specific research.

Dr. Santhosh started the session with introducing the concept and importance of research article writing, he started explaining the differences between the opinions and arguments of a concept or a topic, clarity to which helps to form the title of research article. He provided a detailed explanation of procedure of writing a research article. He explained how the flow of an article writing should be in terms of developing an introduction, Placing the arguments with theoretical support, concluding with a rationale, he helped us to form research title for paper and briefly explained the methodology, process and procedure for the publication of research paper.

Resource person also provided valuable feedback on-spot research study topics selected by students and helped them to accurately and appropriately apply the methods learned during workshop. The session focused on APA referencing and explained how to write the article in APA format of referencing. He also personally interacted with each designated group and provided his insight to presentation done by students.