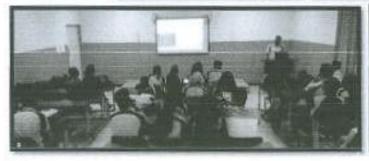

#### SCIENTIFIC RESEARCH ARTICLE WRITING

The workshop on "Scientific Research Article Writing" was organized by the Department of Psychology on 22 April 2019. The workshop was facilitated by Dr. Santhosh, Assistant Professor, at Christ University, Bengaluru. The objectives of the workshop were to enable the participants, to define the research problem, develop an approach to the research problem and select of suitable research design, impart capabilities for formulation and testing of hypothesis based on the nature of research, to enable the participants to understand report writing and writing research proposals and to make aware the participants about latest trends in discipline-specific research.

Dr. Santhosh started the session with introducing the concept and importance of research article writing, he started explaining the differences between the opinions and arguments of a concept or a topic, clarity to which helps to form the title of research article. He provided a detailed explanation of procedure of writing a research article. He explained how the flow of an article writing should be in terms of developing an introduction, Placing the arguments with theoretical support, concluding with a rationale, he helped us to form research title for paper and briefly explained the methodology, process and procedure for the publication of research paper.

Resource person also provided valuable feedback on-spot research study topics selected by students and helped them to accurately and appropriately apply the methods learned during workshop. The session focused on APA referencing and explained how to write the article in APA format of referencing. He also personally interacted with each designated group and provided his insight to presentation done by students.