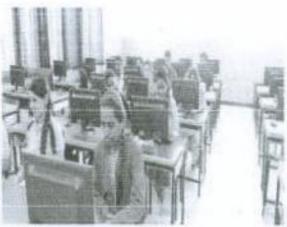

#### SCIENTIFIC RESEARCH ARTICLE WRITING

The workshop on "Scientific Research Article Writing" was organized by the Department of Psychology on 22 April 2019. The workshop was facilitated by Dr. Santhosh, Assistant Professor, at Christ University, Bengaluru. The objectives of the workshop were to enable the participants, to define the research problem, develop an approach to the research problem and select of suitable research design, impart capabilities for formulation and testing of hypothesis based on the nature of research, to enable the participants to understand report writing and writing research proposals and to make aware the participants about latest trends in discipline-specific research.

Resource person also provided valuable feedback on-spot research study topics selected by students and helped them to accurately and appropriately apply the methods learned during workshop. The session focused on APA referencing and explained how to write the article in APA format of referencing. He also personally interacted with each designated group and provided his insight to presentation done by students.