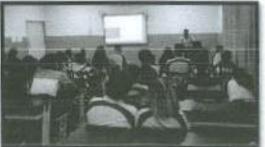

#### SCIENTIFIC RESEARCH ARTICLE WRITING

The workshop on "Scientific Research Article Writing" was organized by the Department of Psychology on 22 April 2019. The workshop was facilitated by Dr. Santhosh, Assistant Professor, at Christ University, Bengaluru. The objectives of the workshop were to enable the participants, to define the research problem, develop an approach to the research problem and select of suitable research design, impart capabilities for formulation and testing of hypothesis based on the nature of research, to enable the participants to understand report writing and writing research proposals and to make aware the participants about latest trends in discipline-specific research.

Dr. Santhosh started the session with introducing the concept and importance of research article writing, he started explaining the differences between the opinions and arguments of a concept or a topic, clarity to which helps to form the title of research article. He provided a detailed explanation of procedure of writing a research article. He explained how the flow of an article writing should be in terms of developing an introduction, Placing the arguments with theoretical support, concluding with a rationale, he helped us to form research title for paper and briefly explained the methodology, process and procedure for the publication of research paper.

Resource person also provided valuable feedback on-spot research study topics selected by students and helped them to accurately and appropriately apply the methods learned during workshop. The session focused on APA referencing and explained how to write the article in APA format of referencing. He also personally interacted with each designated group and provided his insight to presentation done by students.