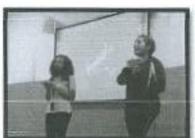

#### SCIENTIFIC RESEARCH ARTICLE WRITING

The workshop on "Scientific Research Article Writing" was organized by the Department of Psychology on 22 April 2019. The workshop was facilitated by Dr. Santhosh, Assistant Professor, at Christ University, Bengaluru. The objectives of the workshop were to enable the participants, to define the research problem, develop an approach to the research problem and select of suitable research design, impart capabilities for formulation and testing of hypothesis based on the nature of research, to enable the participants to understand report writing and writing research proposals and to make aware the participants about latest trends in discipline-specific research.

Dr. Santhosh started the session with introducing the concept and importance of research article writing, he started explaining the differences between the opinions and arguments of a concept or a topic, clarity to which helps to form the title of research article. He provided a detailed explanation of procedure of writing a research article. He explained how the flow of an article writing should be in terms of developing an introduction, Placing the arguments with theoretical support, concluding with a rationale, he helped us to form research title for paper and briefly explained the methodology, process and procedure for the publication of research paper.