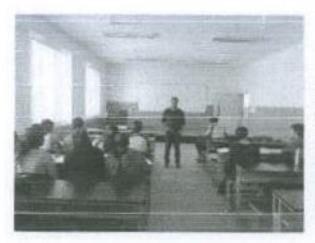

#### SCIENTIFIC RESEARCH ARTICLE WRITING

The workshop on "Scientific Research Article Writing" was organized by the Department of Psychology on 22 April 2019. The workshop was facilitated by Dr. Santhosh, Assistant Professor, at Christ University, Bengaluru. The objectives of the workshop were to enable the participants, to define the research problem, develop an approach to the research problem and select of suitable research design, impart capabilities for formulation and testing of hypothesis based on the nature of research, to enable the participants to understand report writing and writing research proposals and to make aware the participants about latest trends in discipline-specific research.

Dr. Santhosh started the session with introducing the concept and importance of research article writing, he started explaining the differences between the opinions and arguments of a concept or a topic, clarity to which helps to form the title of research article. He provided a detailed explanation of procedure of writing a research article. He explained how the flow of an article writing should be in terms of developing an introduction, Placing the arguments with theoretical support, concluding with a rationale, he helped us to form research title for paper and briefly explained the methodology, process and procedure for the publication of research paper.