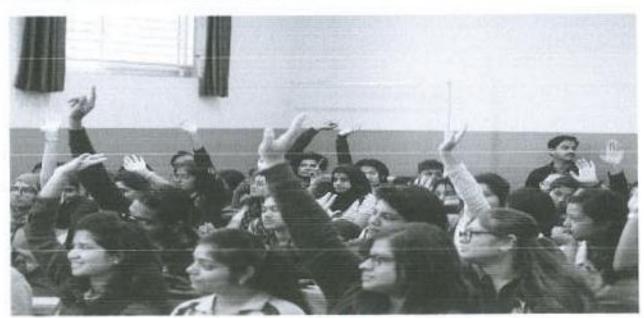

# **DEPARTMENT OF**

Webinar

Augmenting project report writing skills

# **Scope of the Event**

Research design, scaling, data analysis using MS-Excel

# **RESOURCE PERSON**

Dr. N. Ramkumar, Faculty, PSG-IM, Coimbatore

# **COORDINATOR**

Dr. Shaila, Head, Dept. of Commerce(PG), AIGS

28/05/2020 Date:

Time: 10am

Venue: https://www.alive.university/