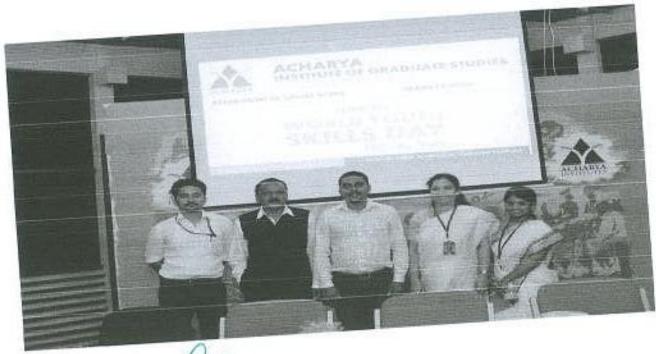

# **DEPARTMENT OF**

Webinar

Augmenting project report writing skills

# **COMMERCE (PG)**