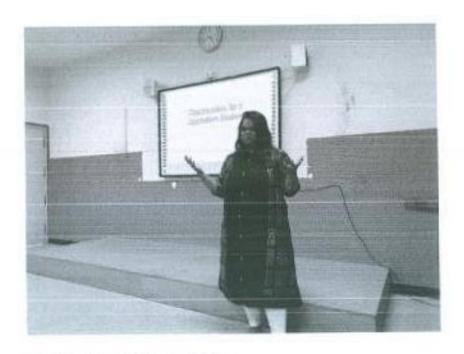

# **DEPARTMENT OF**

Webinar

Augmenting project report writing skills

# **Scope of the Event**

Research design, scaling, data analysis using MS-Excel

# **RESOURCE PERSON**

Dr. N. Ramkumar, Faculty, PSG-IM, Coimbatore