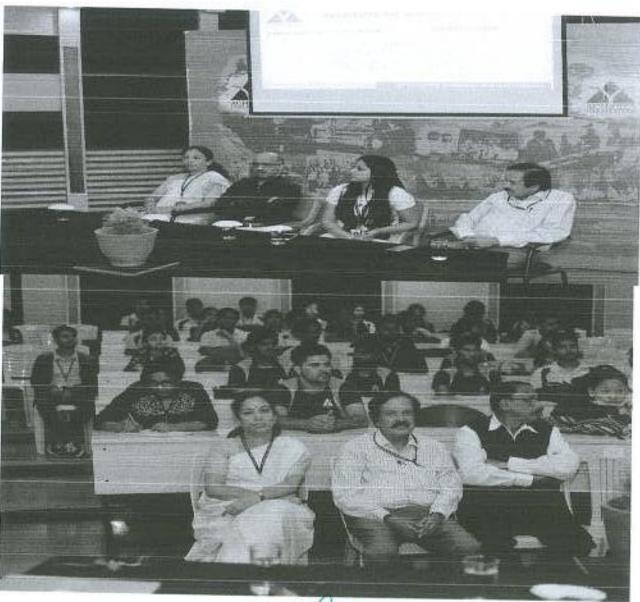

· Topic: Augmenting project report writing skills

Theme: Researcg design, scaling, data analysis using MS-Excel

· Co-Ordinator: Dr. Shaila K

Venue: AIGS

Dr. Gurunath Rao Vaidya

Principals Institute of Graduate Studi Soladovenshalli, Henaraphalla Road

# **RESOURCE PERSON**

Dr. N. Ramkumar, Faculty, PSG-IM, Coimbatore

# **COORDINATOR**

Dr. Shaila, Head, Dept. of Commerce(PG), AIGS

28/05/2020 Date:

Time: 10am

Venue: https://www.alive.university/