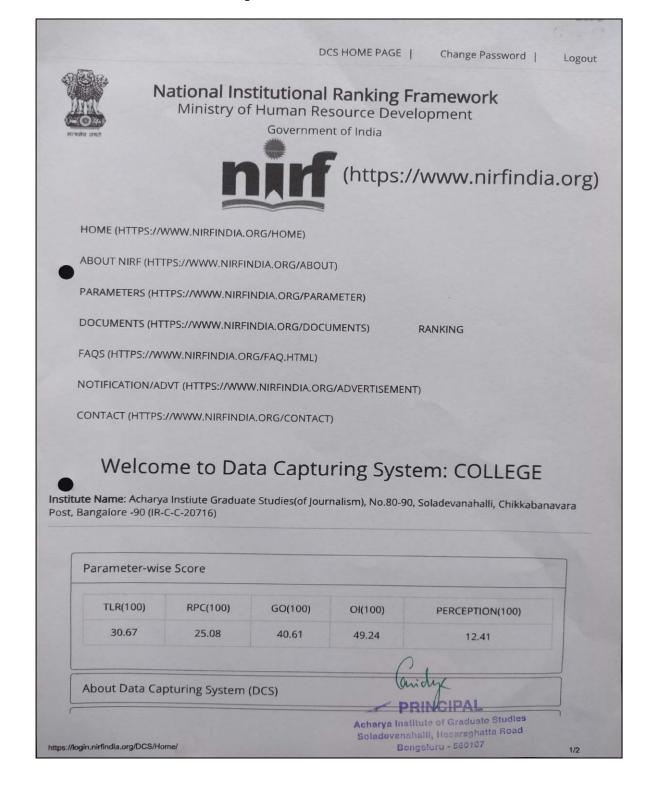

## Welcome to Data Capturing System: COLLEGE

Institute Name: Acharya Institute Graduate Studies(of Journalism), No.80-90, Soladevanahalli, Chikkabanavara Pc Bangalore -90 (IR-2-C-MC-C-20716)

| TLR(100) RP(100) GO(100) OI(100) PR(10 |          | 1       |         |         |        |
|----------------------------------------|----------|---------|---------|---------|--------|
|                                        | TLR(100) | RP(100) | GO(100) | OI(100) | PR(100 |
|                                        |          |         |         |         |        |